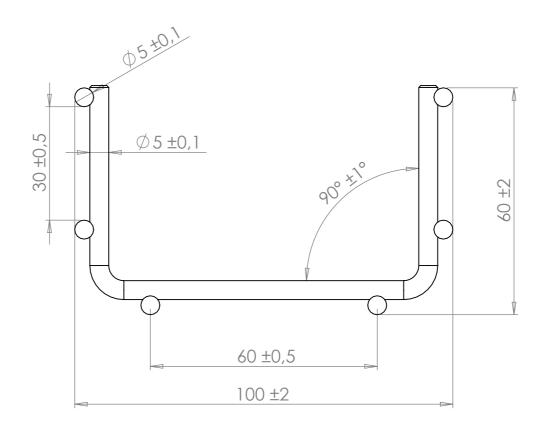

Rev no Revision note

|                     | Article number | Material | Surface                         | Drawing number                                                                                           | SCALE:1:20 Sheet A3           |
|---------------------|----------------|----------|---------------------------------|----------------------------------------------------------------------------------------------------------|-------------------------------|
|                     | 0191-100       |          | Zink plated<br>DIN 50961        | KR0091-100 C12-10                                                                                        | Date<br>09-02-2016            |
|                     | 0291-100       |          | Hot dip galvanized<br>DIN 50976 |                                                                                                          | Created by<br>Magnus Svensson |
| AXELENT             | 0391-100       |          | Acid proof<br>AISI 316L         | X-Tray 100x60x2500                                                                                       | Approved by                   |
| X-TRAY <sup>®</sup> | 0491-100       |          | stainless steel                 | Drawing and design is the copyright of Axelent Wire Tray AB and must not be copied without prior consent | WEIGHT:                       |
|                     |                |          |                                 | Unless otherwise specified: Dimensions are in MM                                                         | 3,16KG                        |