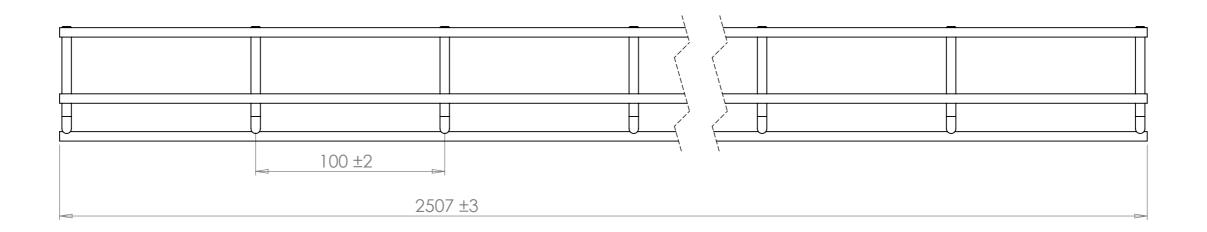

Rev no Revision note

|                     | Article number | Material | Surface                         | Drawing number                                                                                           | SCALE:1:20 Sheet A3           |
|---------------------|----------------|----------|---------------------------------|----------------------------------------------------------------------------------------------------------|-------------------------------|
|                     | 0191-100       |          | Zink plated<br>DIN 50961        | KR0091-100 C12-10                                                                                        | Date<br>09-02-2016            |
|                     | 0291-100       |          | Hot dip galvanized<br>DIN 50976 |                                                                                                          | Created by<br>Magnus Svensson |
| AXELENT             | 0391-100       |          | Acid proof<br>AISI 316L         | X-Tray 100x60x2500                                                                                       | Approved by                   |
| X-TRAY <sup>®</sup> | 0491-100       |          | stainless steel                 | Drawing and design is the copyright of Axelent Wire Tray AB and must not be copied without prior consent | WEIGHT:                       |
|                     |                |          |                                 | Unless otherwise specified: Dimensions are in MM                                                         | 3,16KG                        |